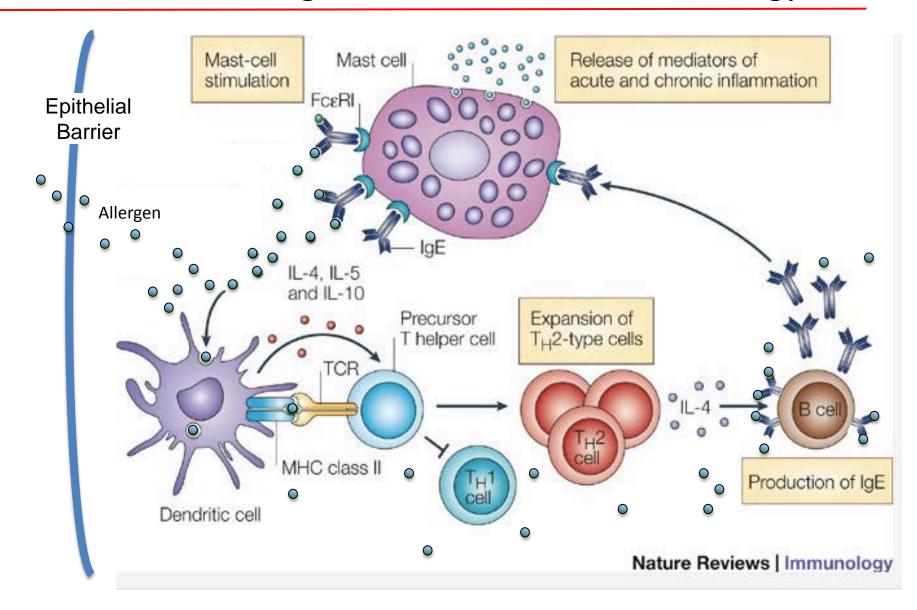

#### **Convergent View of Allergy and the Immune System**

John C. Cambier

Distinguished Professor and Chair

Department of Immunology and Microbiology

University of Colorado School of Medicine

and National Jewish Health

#### How pollen makes us sneeze and wheeze



Source: American Academy of Allergy, Asthma and Immunology

### The Immunological Orchestra at Work in Allergy



#### Environmental Factors Set the Stage for Allergic Responses



### Genetic Predisposition for Development of Allergy?

# Genetic Predisposition... Can We Generalize from Autoimmunity?



# Immediate Imperatives for Research Focused on the Immunology of Asthma and Allergy

Understand the molecular bases of genetic and environmental contributions to disease

Intervene!

Thank You!!