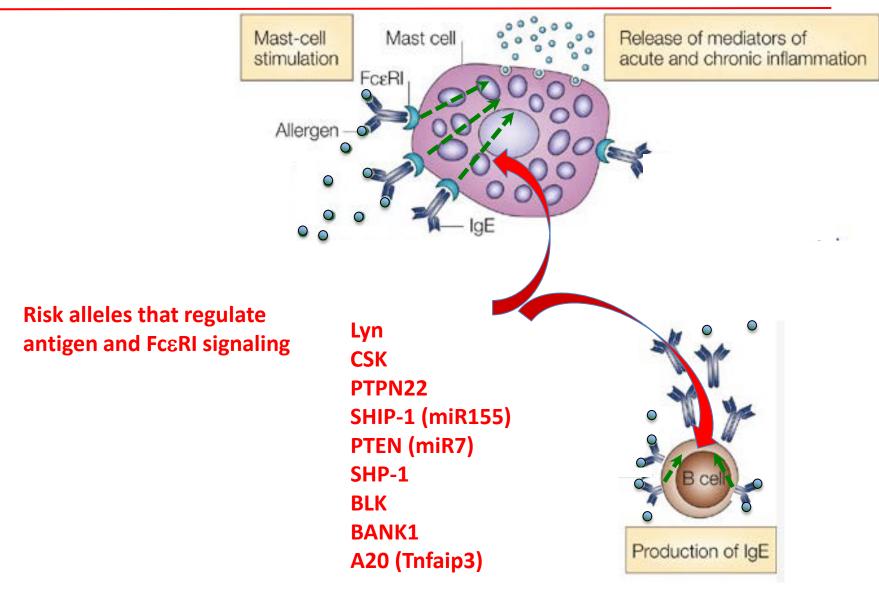

### Genetic Predisposition for Development of Allergy?

# Genetic Predisposition... Can We Generalize from Autoimmunity?