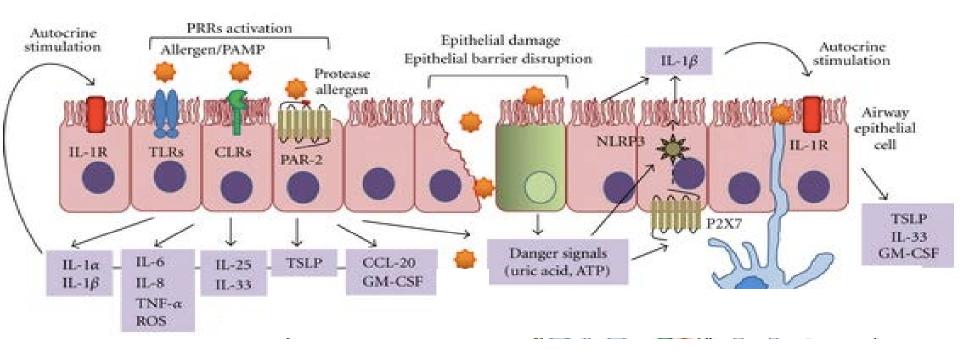

#### **Convergent View of Allergy and the Immune System**

John C. Cambier

Distinguished Professor and Chair

Department of Immunology and Microbiology

University of Colorado School of Medicine

and National Jewish Health

#### How pollen makes us sneeze and wheeze



Source: American Academy of Allergy, Asthma and Immunology

### The Immunological Orchestra at Work in Allergy



#### Environmental Factors Set the Stage for Allergic Responses



### Genetic Predisposition for Development of Allergy?

# Genetic Predisposition... Can We Generalize from Autoimmunity?



# Immediate Imperatives for Research Focused on the Immunology of Asthma and Allergy

Understand the molecular bases of genetic and environmental contributions to disease

Intervene!

Thank You!!