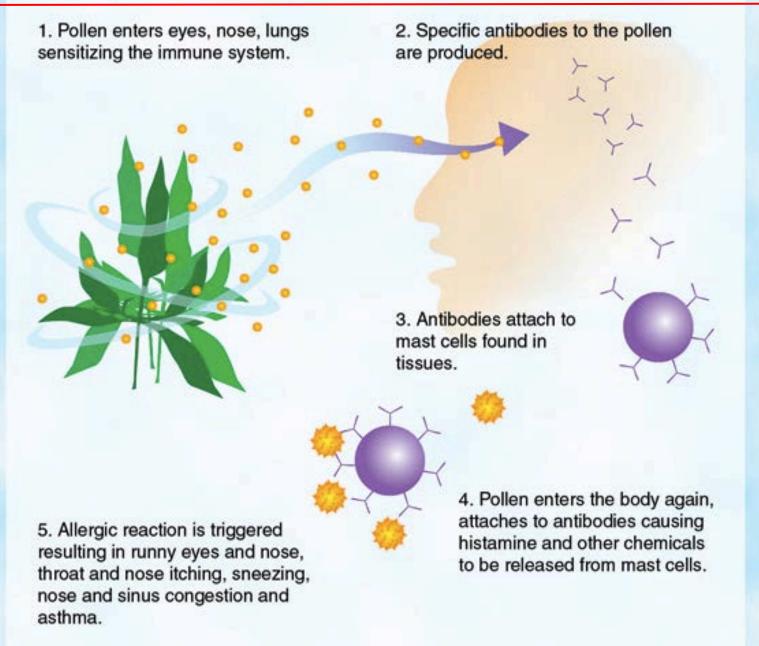

#### How pollen makes us sneeze and wheeze

Source: American Academy of Allergy, Asthma and Immunology